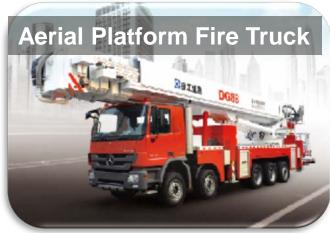

### Heavy-duty Truck & Special-purpose Vehicle

Self-propelled Aerial Work Platform

**Bridge-inspection Vehicle** 

Truck-mounted Aerial Work Platform Vehicle

The fire engine products of XCMG are composed of elevating jet fire engine and aerial platform fire engine series, whose market share rank No.1 in China.

It also possesses 100-meter-high DG100 Model Aerial Platform Fire Engine, the Highest in Asia.