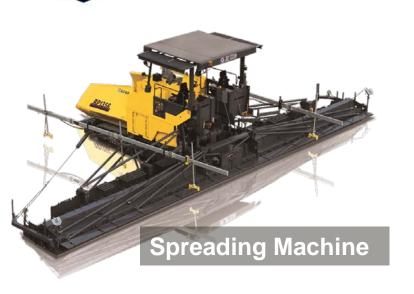

HINERY COMPANY IN CHINA

28000 EMPLOYEES

159 Countries

SALES NETWORK

**1943** 

operating in

BRAZIL, INDIA, POLANDGHANA, RUSSIA, TURKEY

\$17B forecast revenue 2013

# INNOVATION









PASSION

# XCMG FOR YOUR SUCCESS







# TRUST







# **Business Locations**







#### SAP ERP BASED MANAGEMENT



The information platform and worldwide service network establish the quick channel for the communication between XCMG and customers.

#### **R&D Center of XCMG**





XCMG R&D Center ranks No.1 in China Construction Machinery Industry.



### **World-Class Testing Platform**







- The best testing facilities for construction equipment in China;
- •9000 pc of various testing system







### **Manufacture Bases**















#### **Tower Cranes**



# HOISTING MACHINERY











### **Road Building & Maintenance Machinery**

















# **Earthmoving Machinery**













Trailer
Pump
Concrete Machinery

#### **Concrete Truck Mixer**



#### **Concrete Mixing Station**











**Piling & Drilling Machinery** 







#### **Heavy-duty Truck**







Environmental Sanitation Machinery

### Heavy-duty Truck & Special-purpose Vehicle



Self-propelled Aerial Work Platform



**Bridge-inspection Vehicle** 



Truck-mounted Aerial Work Platform Vehicle





The fire engine products of XCMG are composed of elevating jet fire engine and aerial platform fire engine series, whose market share rank No.1 in China.

It also possesses 100-meter-high DG100 Model Aerial Platform Fire Engine, the Highest in Asia.





# Main products of subsidiaries – special const