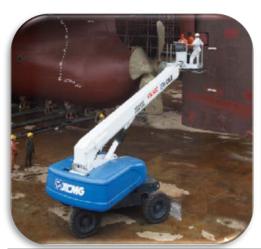

### Heavy-duty Truck & Special-purpose Vehicle

Self-propelled Aerial Work Platform

**Bridge-inspection Vehicle** 

Truck-mounted Aerial Work Platform Vehicle

The fire engine products of XCMG are composed of elevating jet fire engine and aerial platform fire engine series, whose market share rank No.1 in China.