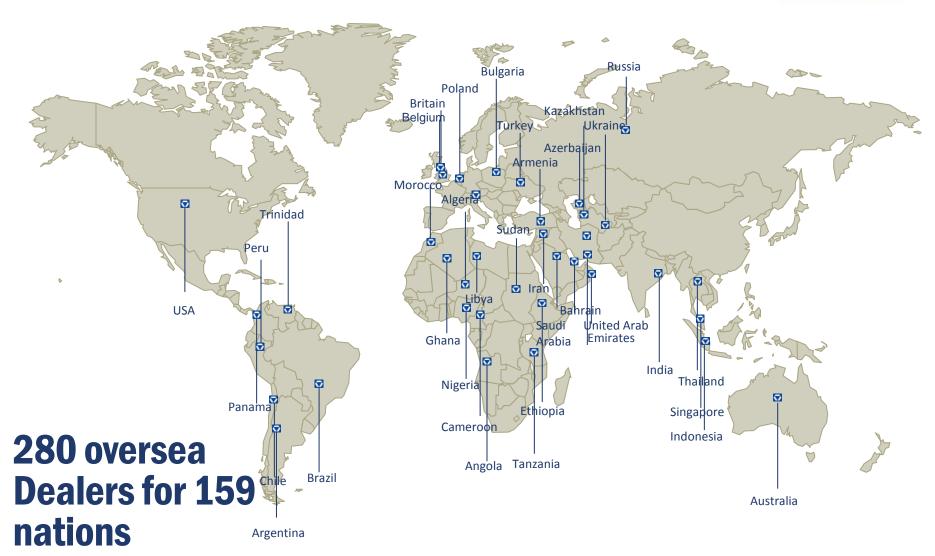

# THE LARGEST CONSTRUCTION MACHINERY COMPANY IN CHINA

28000 EMPLOYEES

159 Countries

SALES NETWORK

**1943** 

operating in

BRAZIL, INDIA, POLANDGHANA, RUSSIA, TURKEY

\$17B forecast revenue 2013

# **Business Locations**