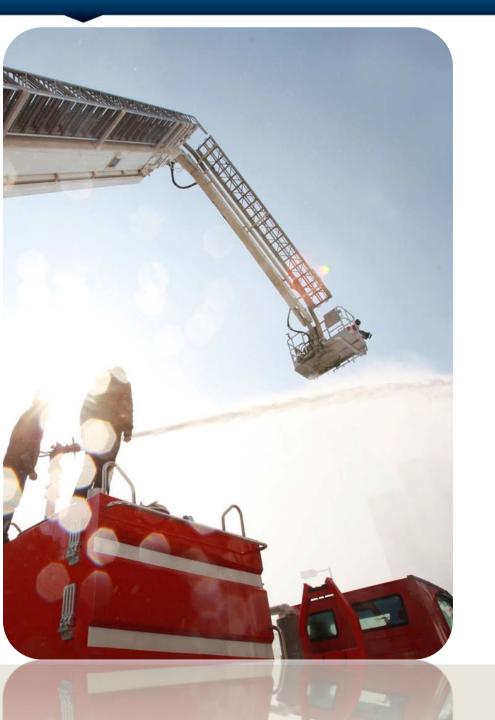

### Heavy-duty Truck & Special-purpose Vehicle

Self-propelled Aerial Work Platform

**Bridge-inspection Vehicle** 

Truck-mounted Aerial Work Platform Vehicle

The fire engine products of XCMG are composed of elevating jet fire engine and aerial platform fire engine series, whose market share rank No.1 in China.

It also possesses 100-meter-high DG100 Model Aerial Platform Fire Engine, the Highest in Asia.