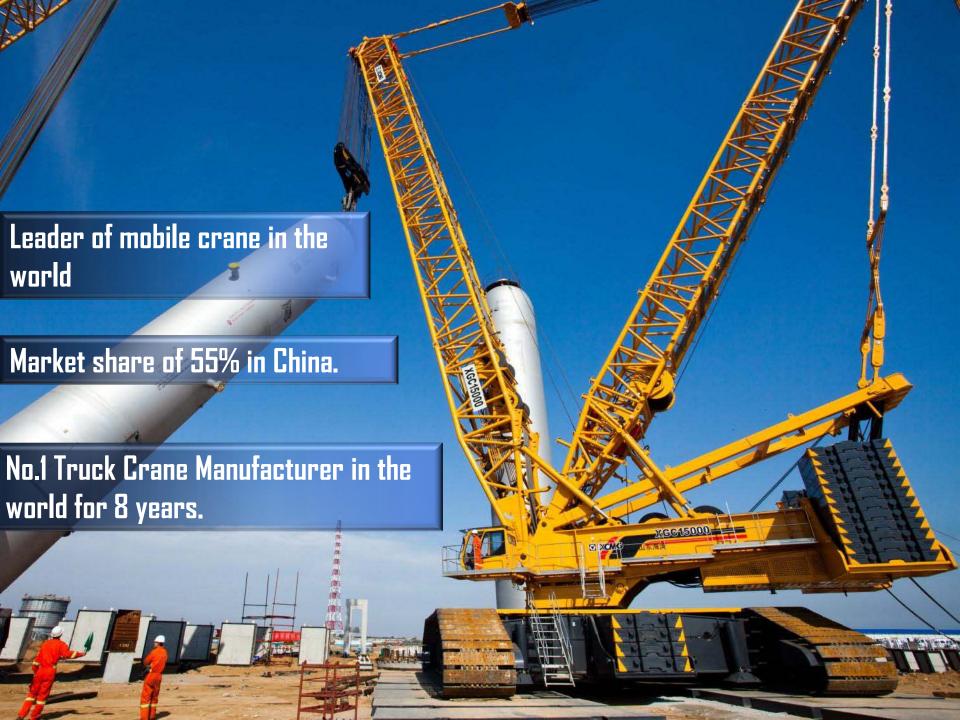

ACHINERY COMPANY IN CHINA

28000 EMPLOYEES

159 Countries

SALES NETWORK

**1943** 

operating in

BRAZIL, INDIA, POLANDGHANA, RUSSIA, TURKEY

\$17B forecast revenue 2013

# INNOVATION









PASSION

# XCMG FOR YOUR SUCCESS







# TRUST







# **Business Locations**







#### SAP ERP BASED MANAGEMENT



The information platform and worldwide service network establish the quick channel for the communication between XCMG and customers.

#### **R&D Center of XCMG**





XCMG R&D Center ranks No.1 in China Construction Machinery Industry.



### **World-Class Testing Platform**







- The best testing facilities for construction equipment in China;
- •9000 pc of various testing system







### **Manufacture Bases**















#### **Tower Cranes**



# HOISTING MACHINERY











### **Road Building & Maintenance Machinery**

















# **Earthmoving Machinery**













Trailer
Pump
Concrete Machinery

#### **Concrete Truck Mixer**



#### **Concrete Mixing Station**











**Piling & Drilling Machinery** 







#### **Heavy-duty Truck**







Environmental Sanitation Machinery

### Heavy-duty Truck & Special-purpose Vehicle



Self-propelled Aerial Work Platform



**Bridge-inspection Vehicle** 



Truck-mounted Aerial Work Platform Vehicle





The fire engine products of XCMG are composed of elevating jet fire engine and aerial platform fire engine series, whose market share rank No.1 in China.

It also possesses 100-meter-high DG100 Model Aerial Platform Fire Engine, the Highest in Asia.





# Main products of subsidiaries – special con