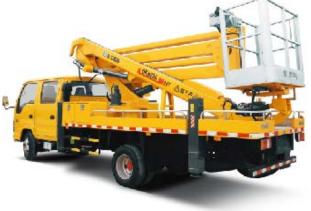

### Heavy-duty Truck & Special-purpose Vehicle

Self-propelled Aerial Work Platform

**Bridge-inspection Vehicle** 

Truck-mounted Aerial Work Platform Vehicle

The fire engine products of XCMG are composed of elevating jet fire engine and aerial platform fire engine series, whose market share rank No.1 in China.