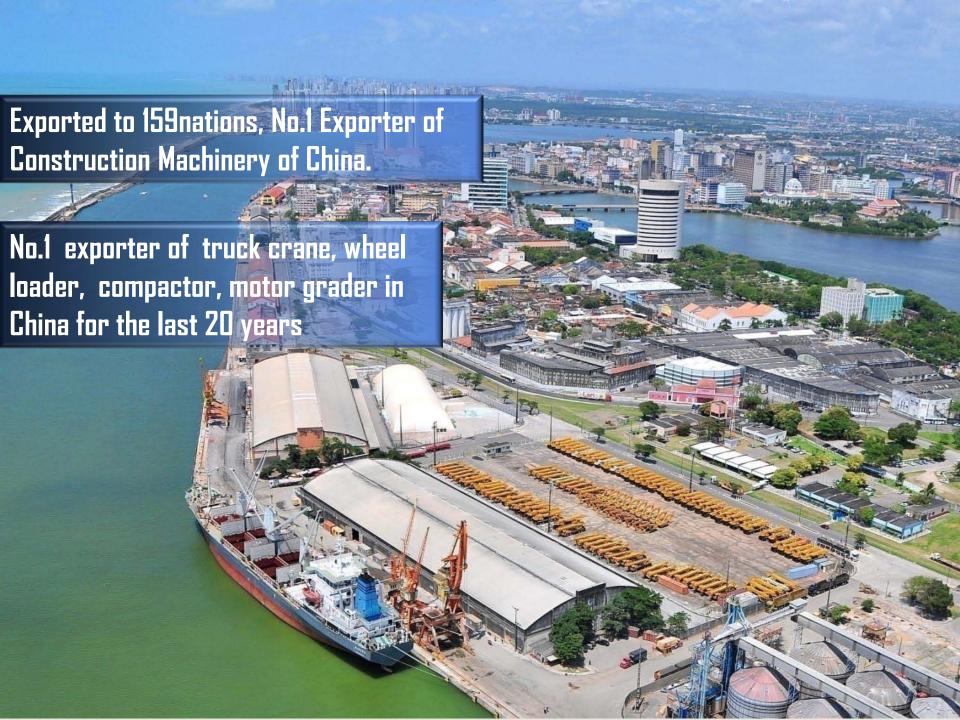

# THE LARGEST CONSTRUCTION MACHINERY COMPANY IN CHINA

28000 EMPLOYEES

159 Countries

SALES NETWORK

**1943** 

operating in

BRAZIL, INDIA, POLANDGHANA, RUSSIA, TURKEY

\$17B forecast revenue 2013