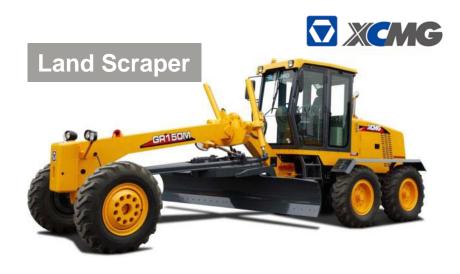

NERY COMPANY IN CHINA

28000 EMPLOYEES

159 Countries

SALES NETWORK

**1943** 

operating in

BRAZIL, INDIA, POLANDGHANA, RUSSIA, TURKEY

\$17B forecast revenue 2013

# INNOVATION









PASSION

# XCMG FOR YOUR SUCCESS







# TRUST







# **Business Locations**







#### SAP ERP BASED MANAGEMENT



The information platform and worldwide service network establish the quick channel for the communication between XCMG and customers.

#### **R&D Center of XCMG**





XCMG R&D Center ranks No.1 in China Construction Machinery Industry.



### **World-Class Testing Platform**







- The best testing facilities for construction equipment in China;
- •9000 pc of various testing system







### **Manufacture Bases**















#### **Tower Cranes**



# HOISTING MACHINERY











### **Road Building & Maintenance Machinery**

















# **Earthmoving Machinery**













Trailer
Pump
Concrete Machinery

#### **Concrete Truck Mixer**



#### **Concrete Mixing Station**











**Piling & Drilling Machinery** 







#### **Heavy-duty Truck**







Environmental Sanitation Machinery

### Heavy-duty Truck & Special-purpose Vehicle



Self-propelled Aerial Work Platform



**Bridge-inspection Vehicle** 



Truck-mounted Aerial Work Platform Vehicle





The fire engine products of XCMG are composed of elevating jet fire engine and aerial platform fire engine series, whose market share rank No.1 in China.

It also possesses 100-meter-high DG100 Model Aerial Platform Fire Engine, the Highest in Asia.





# Main products of subsidiaries – special constru