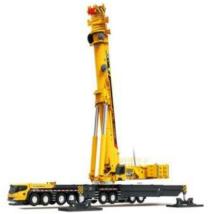

MACHINERY COMPANY IN CHINA

28000 EMPLOYEES

159 Countries

SALES NETWORK

**1943** 

operating in

BRAZIL, INDIA, POLANDGHANA, RUSSIA, TURKEY

\$17B forecast revenue 2013

# INNOVATION









PASSION

# XCMG FOR YOUR SUCCESS







# TRUST







# **Business Locations**







#### SAP ERP BASED MANAGEMENT



The information platform and worldwide service network establish the quick channel for the communication between XCMG and customers.

#### **R&D Center of XCMG**





XCMG R&D Center ranks No.1 in China Construction Machinery Industry.



### **World-Class Testing Platform**







- The best testing facilities for construction equipment in China;
- •9000 pc of various testing system







### **Manufacture Bases**















#### **Tower Cranes**



# HOISTING MACHINERY











### **Road Building & Maintenance Machinery**

















# **Earthmoving Machinery**













Trailer
Pump
Concrete Machinery

#### **Concrete Truck Mixer**



#### **Concrete Mixing Station**











**Piling & Drilling Machinery** 







#### **Heavy-duty Truck**







Environmental Sanitation Machinery

### Heavy-duty Truck & Special-purpose Vehicle



Self-propelled Aerial Work Platform



**Bridge-inspection Vehicle** 



Truck-mounted Aerial Work Platform Vehicle





The fire engine products of XCMG are composed of elevating jet fire engine and aerial platform fire engine series, whose market share rank No.1 in China.

It also possesses 100-meter-high DG100 Model Aerial Platform Fire Engine, the Highest in Asia.





# Main products of subsidiaries – special c