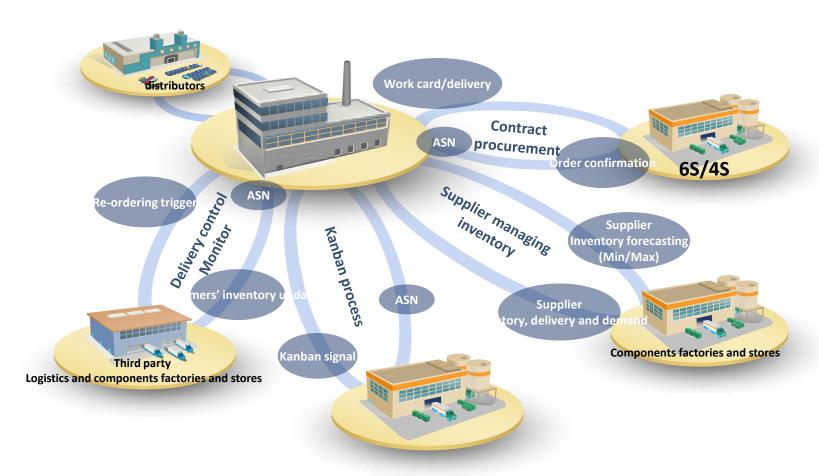

#### SAP ERP BASED MANAGEMENT

The information platform and worldwide service network establish the quick channel for the communication between XCMG and customers.