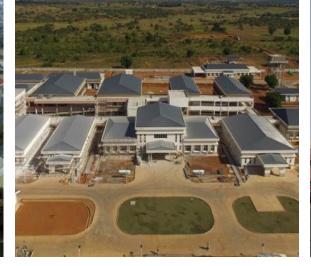

## Zambia Levy Mwanawasa General Hospital Building area: 42000m<sup>2</sup> Beds: 850 Amount: \$ 70.76 million Medical equipment \$ 6.97 million