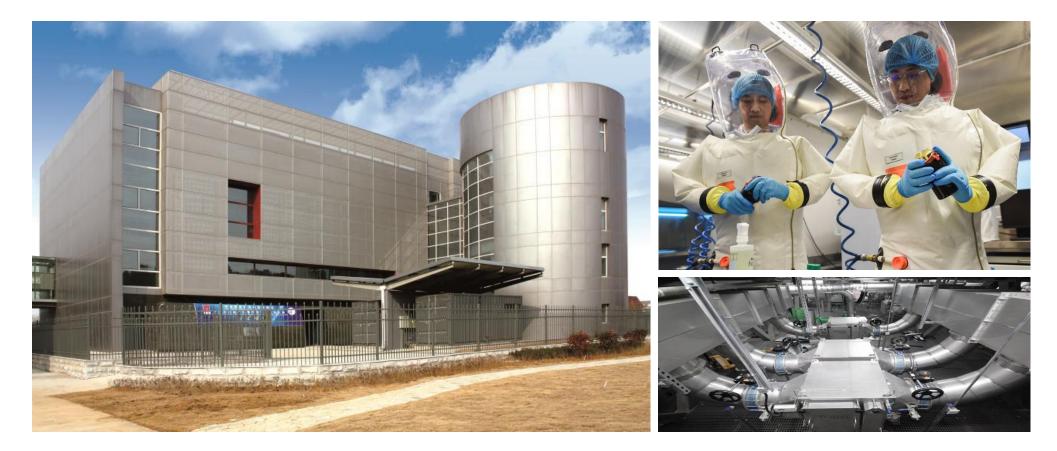

#### National Biosafety Level 4 Laboratory of Chinese Academy of Sciences (Wuhan)

Building area: 9700m<sup>2</sup> Amount: \$45.45 million