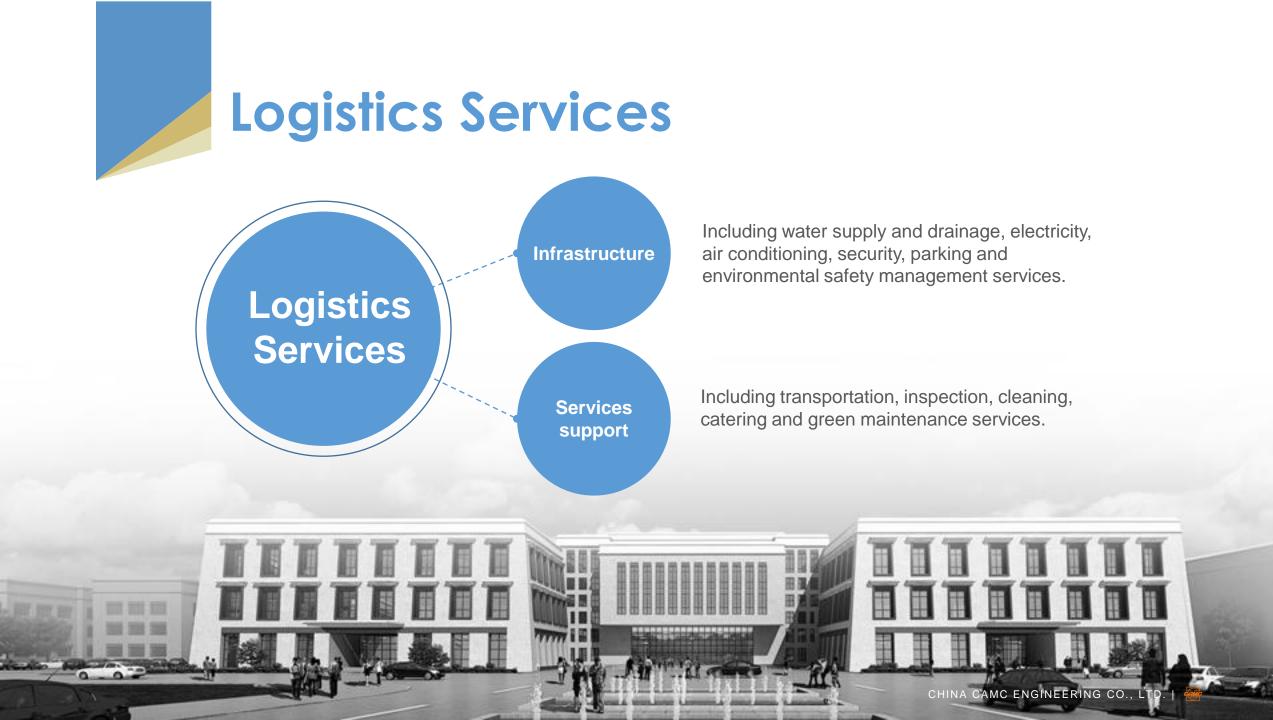

Petauke General Hospital in Zambia

Praia Center Hospital in the Republic of Cape Verde



#### Masaka Hospital in Rwanda

Building area: 49428m<sup>2</sup> Beds: 837 Amount: \$87.88 million Medical equipment \$5.76 million



## Zambia Levy Mwanawasa General Hospital Building area: 42000m<sup>2</sup> Beds: 850 Amount: \$ 70.76 million Medical equipment \$ 6.97 million



### Kenya gatundu Hospital

Building area: 5364m<sup>2</sup> Beds: 84 Amount: \$ 9.39 million Medical equipment \$ 1.52 million



# **INTEGRATED SERVICES**



## **Scope of Our Service**





## Planning and Consultation

#### China Aid Projects





## **Planning and Consultation**

**Commercial Project** 



Distance in the local distance in the local

### **Health Care Services**



CHINA CAMC ENGINEERING CO., LTE



# Thanks !