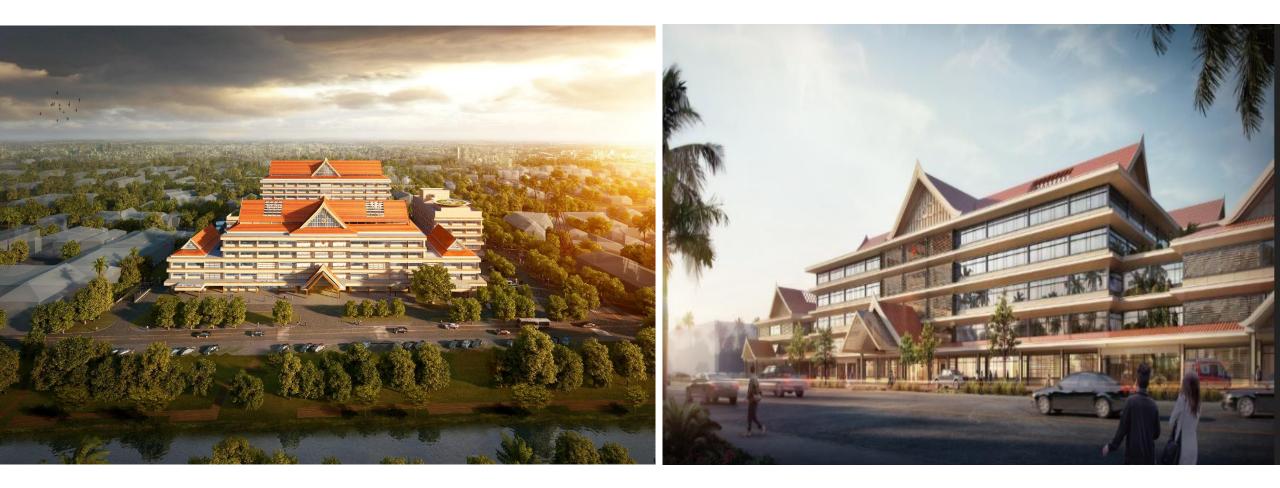

#### Masaka Hospital in Rwanda

Building area: 49428m<sup>2</sup> Beds: 837 Amount: \$87.88 million Medical equipment \$5.76 million