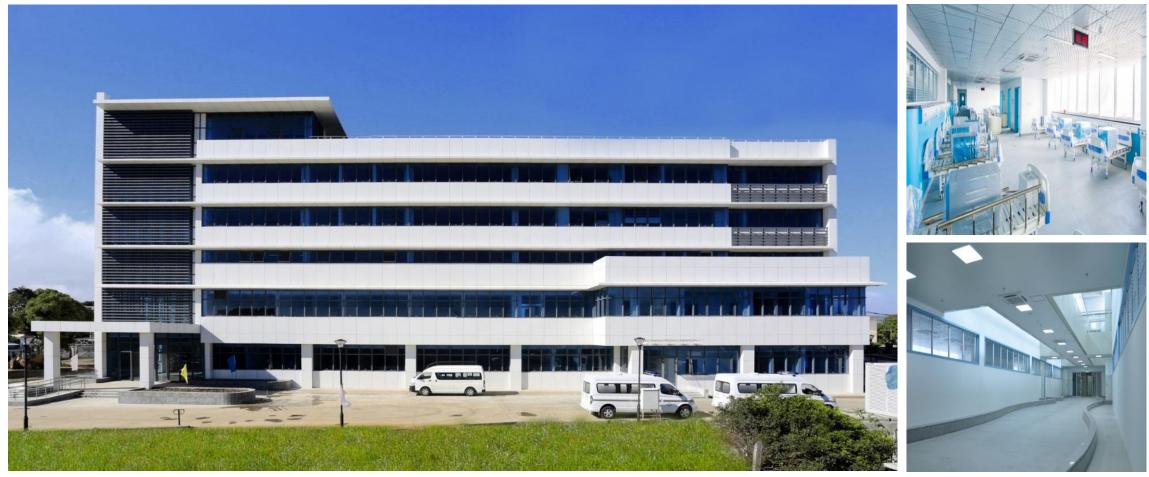

### The Affiliated Hospital of Luzhou Medical

Building area : 183000m<sup>2</sup> Beds: 1000