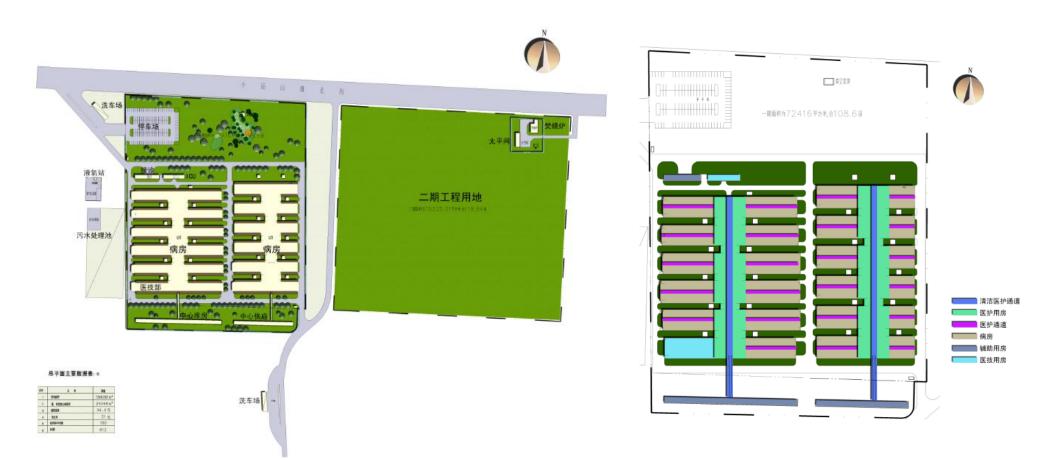

## Large-scale General Health-Care Facility The 1st People Hospital of Foshan

Building area: 190000 m<sup>2</sup> Beds: 1000

CHINA CAMC ENGINEERING CO., LTD. |

N. Distant