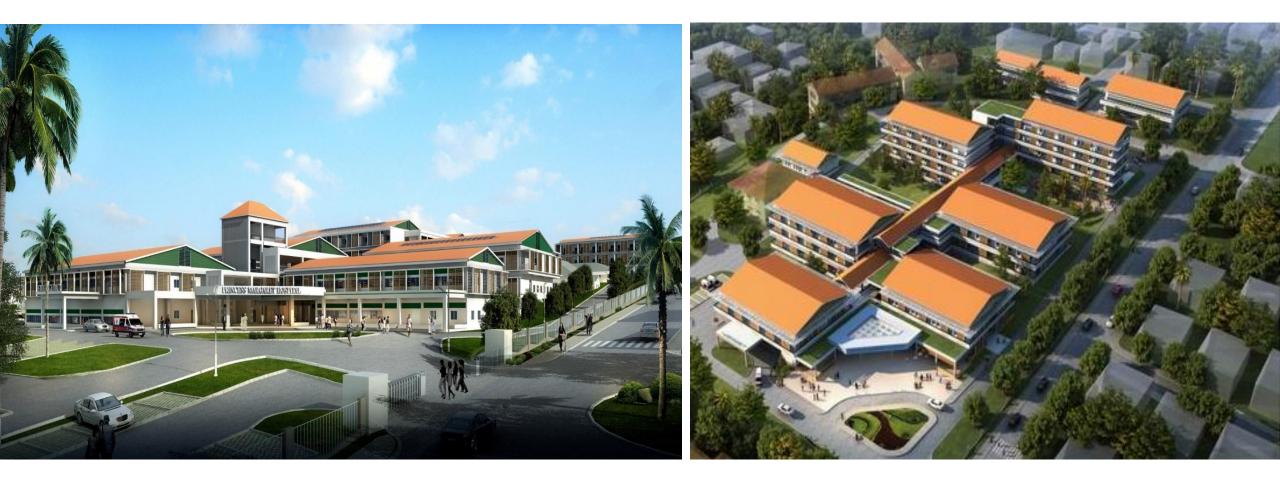

## Dominica Princess Marget Hospital Building area: 16500m² Beds : 250 Amount: \$ 42.42 million Medical equipment : \$ 3.48 million