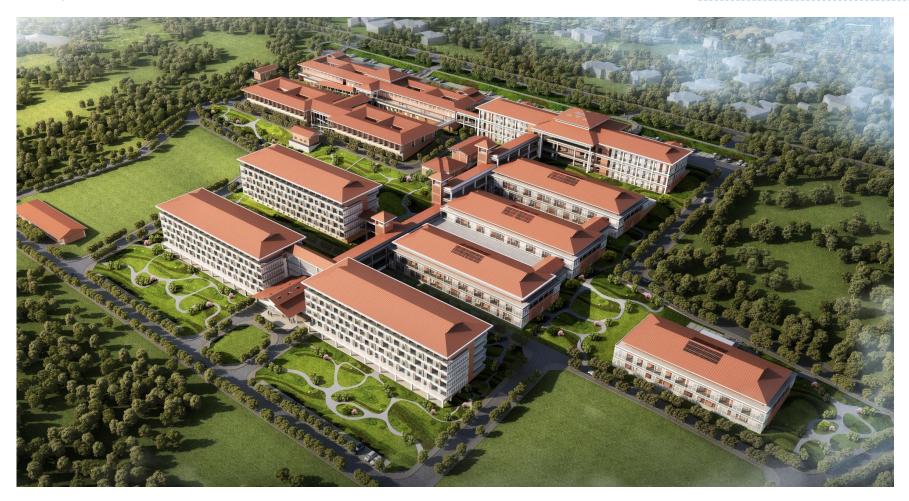

## Large-scale General Health-Care Facility Suzhou Science & Technology Town Hospital

1st Prize of Outstanding Design in Beijing Building area: 140000m<sup>2</sup> Beds: 1506