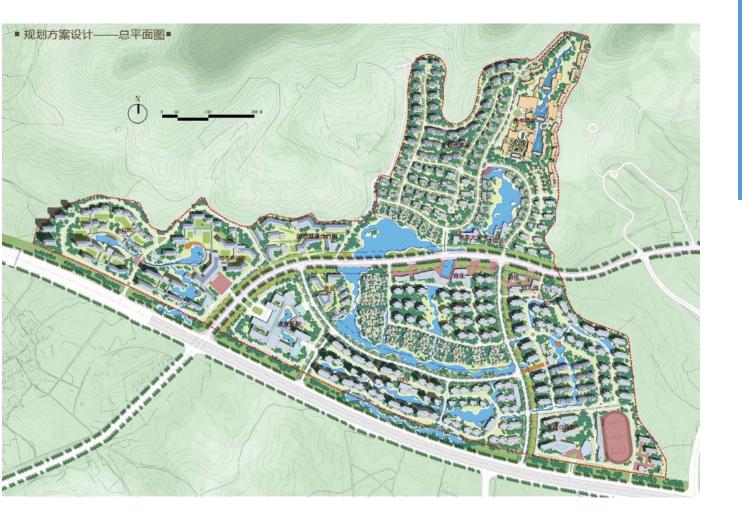

### **Health Care Industry Planing**

#### Guiyang Medical Health City Planning

Land use scale: 699.6 hectares Design time: May 2016 Project location: Wudang District, Guiyang City New detailed planning for the construction of Guizhou Yilong Medical Health City

Land use scale: 124.95 hectares Design time: December 2016 Project location: Xingyi City, Guizhou Conceptual Planning of New Pension Community in Dongying City, Shandong Province

Land use scale: 101.8 hectares Design time: December 2015 Project location: Dongying City, Shandong Province Yinchuan Baofeng Healthy Pension Center Planning

Land use scale: 129.8 hectares Design time: November 2015 Project location: Yinchuan City, Ningxia

Land use scale: 929 hectares Design time: December 2014 Project location: Guizhou Gui'an New District

Gui'an New