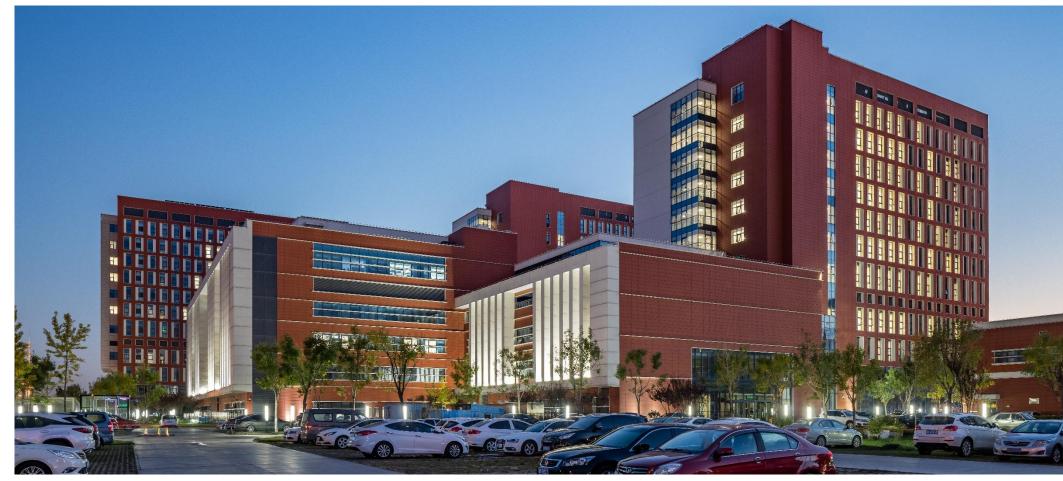

## High-Level and High-end Health-Care Facilities VIP Base of Beijing Hospital

First Steel-structure Hospital in China The 1<sup>st</sup> Hospital in China with Large Indoor Garden Central Vacuum and Mobile Ward Round System First Prize of outstanding Design in Beijing/2007 First Prize of outstanding Project Survey & Design Industry/2008 National Excellent Design Award China Architecture Creation Prize Building area: 60200m<sup>2</sup> Beds: 117