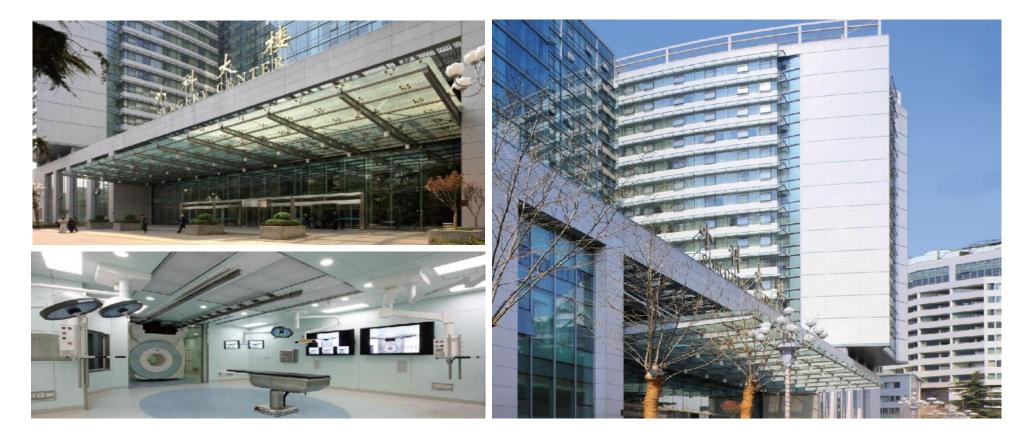

## High-Level and High-end Health-Care Facilities VIP Base of Beijing Hospital

First Steel-structure Hospital in China The 1<sup>st</sup> Hospital in China with Large Indoor Garden Central Vacuum and Mobile Ward Round System First Prize of outstanding Design in Beijing/2007 First Prize of outstanding Project Survey & Design Industry/2008 National Excellent Design Award China Architecture Creation Prize Building area: 60200m<sup>2</sup> Beds: 117