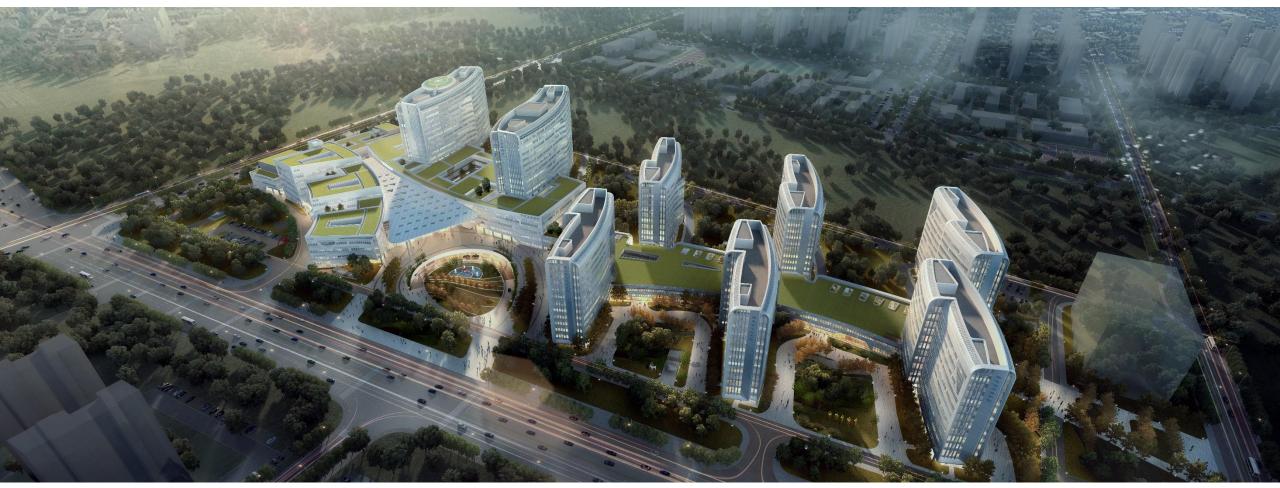

2</sup>





## Special Health-Care Facility Binhai Proton Therapy Center of CNNC

Building area: 15500m<sup>2</sup>





Special Health-Care Facility

#### Chinese Academy of Medical Sciences North District Construction Project

Building area: 149006m<sup>2</sup>





#### Welfare building for the aged Shanghai Qinhe Yuan (Community nursing home in Kangqiao town)

Building area: 102000m<sup>2</sup> Beds: 1600





## Welfare building for the aged The Third Social Welfare Sanitarium, Shanghai

Building area: 32000m<sup>2</sup> Beds: 800





## Welfare building for the aged Wuhan Social Welfare Building

Building area: 99500m<sup>2</sup> Beds: 2066





## Welfare building for the aged **Ningxia Baofeng Hospital**

Building area: 570000m<sup>2</sup> Beds: 2100 Beds in nursing homes: 1500





#### Specialized design

#### First Affiliated Hospital of Zhengzhou University New ward building Surgery purification project

Purification area: 12000m<sup>2</sup> Operating room: 35





#### Biosafety laboratory

#### National Biosafety Level 4 Laboratory of Chinese Academy of Sciences (Wuhan)

Building area: 9700m<sup>2</sup> Amount: \$45.45 million



# **EPC EXPERIENCE**





### Portoviejo Hospital in Ecuador

Hospital de Especialidades PORTOVIEJO

40× 1111







### Monte Sinai Hospital in Ecuador

机的

Amount: \$ 139 million Completion date: On-going Building area: 52000m<sup>2</sup> Beds: 494

CHINA CAMC ENGINEERING CO., LTD. |

### Zofragua Hospital in Ecuador

Contract amount: \$ 146 million Completion date: October 2016 Building area: 52674m<sup>2</sup> Beds: 484