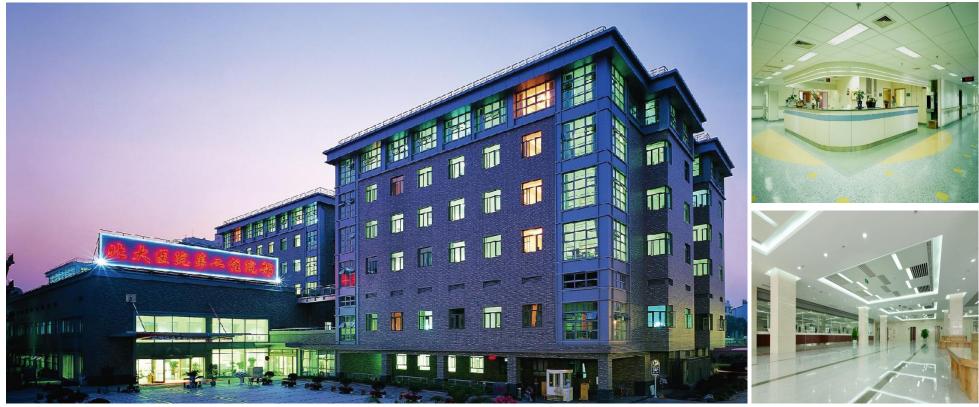

### High-Level and High-end Health-Care Facilities Cadre Health Care Base of Peking University First Hospital

Building area: 62000m<sup>2</sup> Beds: 170 Design with BIM