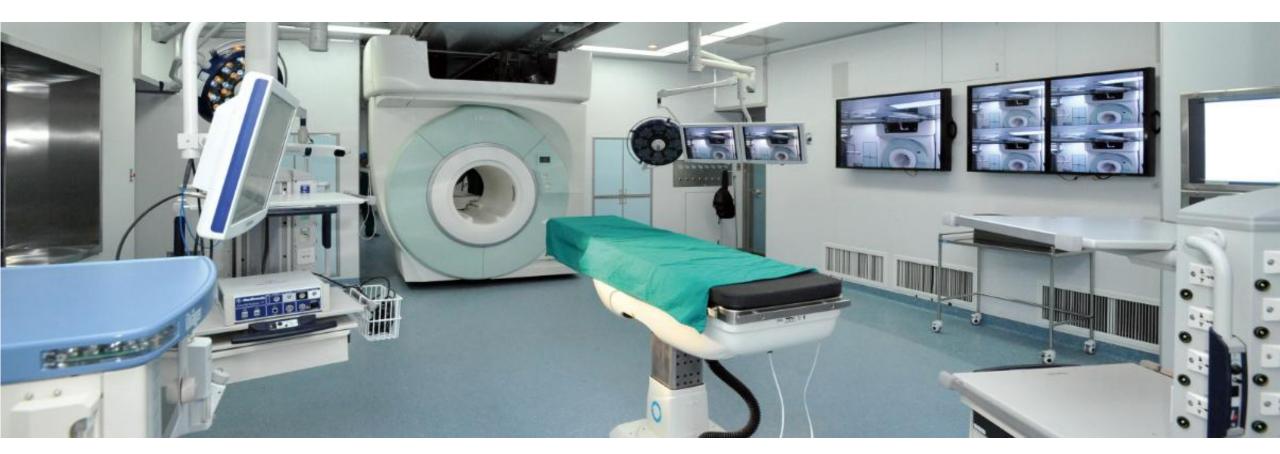

#### First Affiliated Hospital of Zhengzhou University New ward building Surgery purification project

Purification area: 12000m<sup>2</sup> Operating room: 35