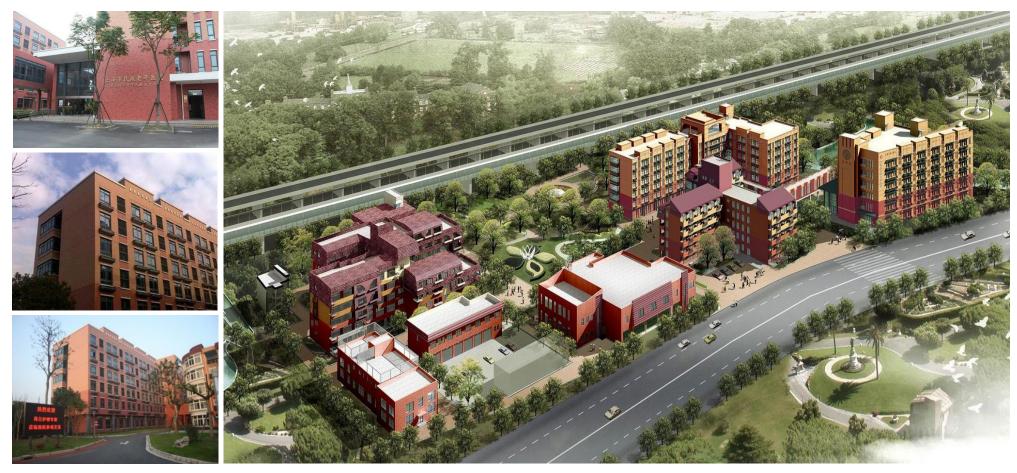

sign Awards

L R OTAN NOSBUTA

Building area: 74787m<sup>2</sup> Beds: 600

CHINA CAMC ENGINEERING CO., LTD. |



#### Small-scale General Health-Care Facility

#### Victoria Hospital in Mauritius

Site Area : 5183 m<sup>2</sup> Building Area : 8200 m<sup>2</sup>





## Special Health-Care Facility Binhai Proton Therapy Center of CNNC

Building area: 15500m<sup>2</sup>





Special Health-Care Facility

#### Chinese Academy of Medical Sciences North District Construction Project

Building area: 149006m<sup>2</sup>





#### Welfare building for the aged Shanghai Qinhe Yuan (Community nursing home in Kangqiao town)

Building area: 102000m<sup>2</sup> Beds: 1600





## Welfare building for the aged The Third Social Welfare Sanitarium, Shanghai

Building area: 32000m<sup>2</sup> Beds: 800





## Welfare building for the aged Wuhan Social Welfare Building

Building area: 99500m<sup>2</sup> Beds: 2066





## Welfare building for the aged **Ningxia Baofeng Hospital**

Building area: 570000m<sup>2</sup> Beds: 2100 Beds in nursing homes: 1500





#### Specialized design

#### First Affiliated Hospital of Zhengzhou University New ward building Surgery purification project

Purification area: 12000m<sup>2</sup> Operating room: 35





#### Biosafety laboratory

#### National Biosafety Level 4 Laboratory of Chinese Academy of Sciences (Wuhan)

Building area: 9700m<sup>2</sup> Amount: \$45.45 million



# **EPC EXPERIENCE**





### Portoviejo Hospital in Ecuador

Hospital de Especialidades PORTOVIEJO

40× 1111







### Monte Sinai Hospital in Ecuador

机的

Amount: \$ 139 million