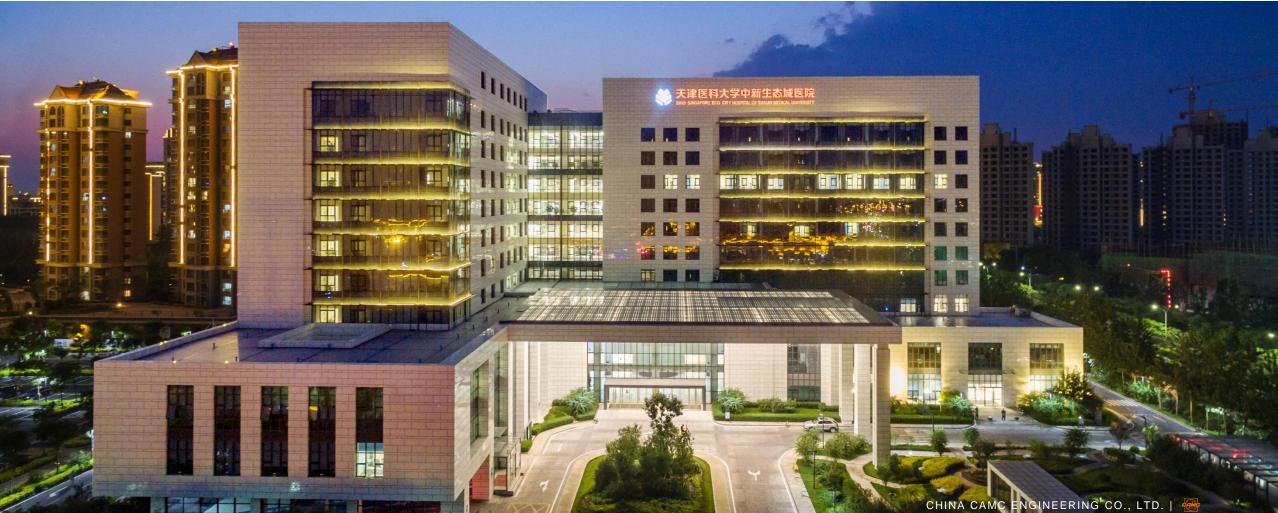

#### Hospital Expansion and Renovation The Eco-city Hospital of Tianjin Medical University

Building area: 69000m<sup>2</sup> Beds: 320