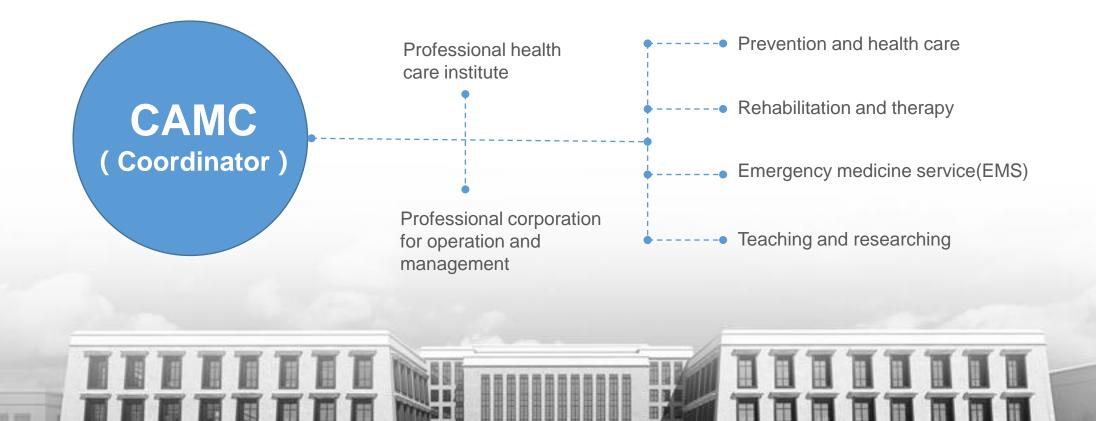

boratory in the Republic of Liberia

Petauke General Hospital in Zambia

Praia Center Hospital in the Republic of Cape Verde



#### Masaka Hospital in Rwanda

Building area: 49428m<sup>2</sup> Beds: 837 Amount: \$87.88 million Medical equipment \$5.76 million



## Zambia Levy Mwanawasa General Hospital Building area: 42000m<sup>2</sup> Beds: 850 Amount: \$ 70.76 million Medical equipment \$ 6.97 million



### Kenya gatundu Hospital

Building area: 5364m<sup>2</sup> Beds: 84 Amount: \$ 9.39 million Medical equipment \$ 1.52 million



# **INTEGRATED SERVICES**



## **Scope of Our Service**





## Planning and Consultation

#### China Aid Projects





## **Planning and Consultation**

**Commercial Project** 



Distance in the local distance in the local

### **Health Care Services**



CHINA CAMC ENGINEERING CO., LTE



# Thanks !