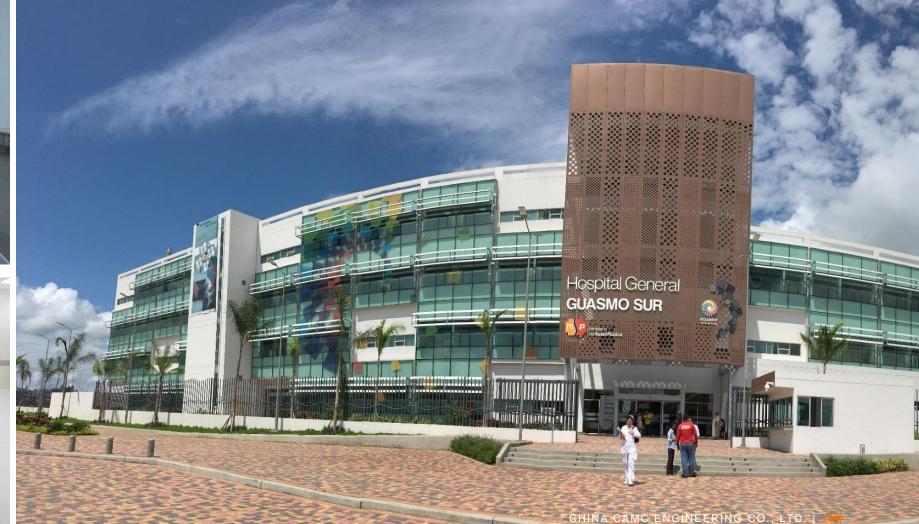

### Zofragua Hospital in Ecuador

Contract amount: \$ 146 million Completion date: October 2016 Building area: 52674m<sup>2</sup> Beds: 484

Contract amount: \$ 80.07 million Completion date: Nov. 2016 Building area: 31,361 m<sup>2</sup> Beds: 231

## Esmeraldas Hospital in Ecuador