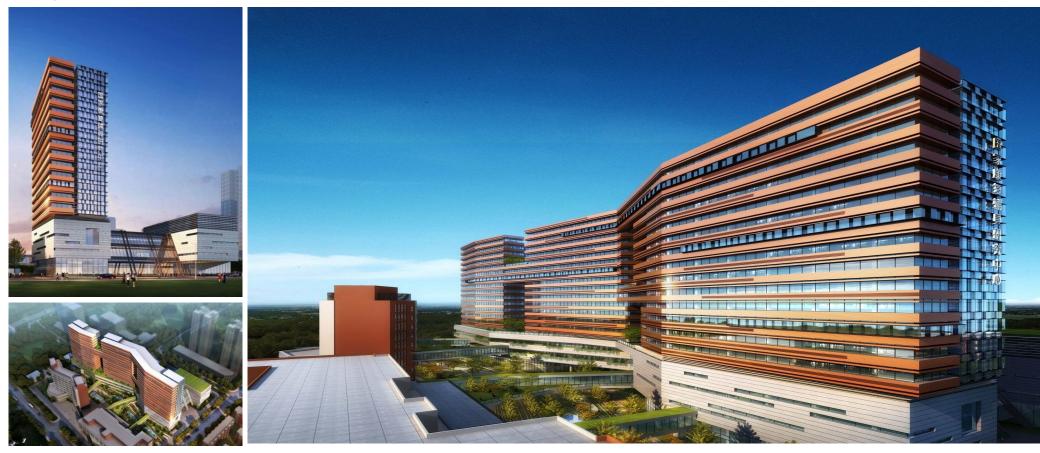

## Large-scale General Health-Care Facility Suzhou Science & Technology Town Hospital

1st Prize of Outstanding Design in Beijing Building area: 140000m<sup>2</sup> Beds: 1506