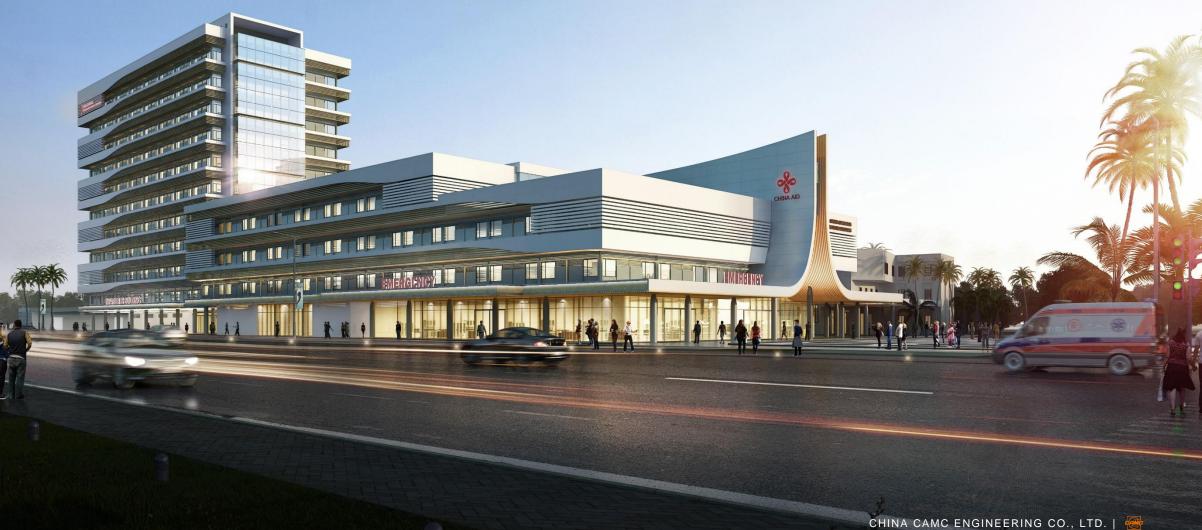

### **China Aid Chone Hospital in Ecuador**

Amount : \$54.66million Completion date: On-going Building area: 13,400m<sup>2</sup> Beds: 120