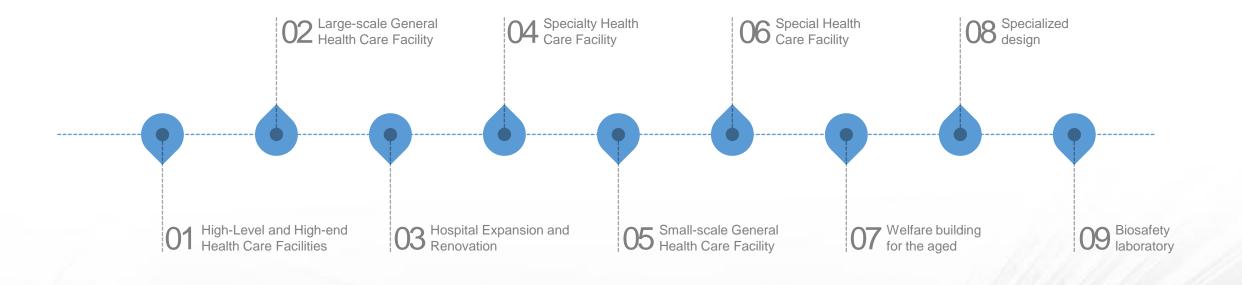

## High-Level and High-end Health-Care Facilities VIP Base of Beijing Hospital

First Steel-structure Hospital in China The 1<sup>st</sup> Hospital in China with Large Indoor Garden Central Vacuum and Mobile Ward Round System First Prize of outstanding Design in Beijing/2007 First Prize of outstanding Project Survey & Design Industry/2008 National Excellent Design Award China Architecture Creation Prize Building area: 60200m<sup>2</sup> Beds: 117

## High-Level and High-end Health-Care Facilities VIP Base of General Hospital of PLA

First Health-care Facility Employing Base Isolation System in China Third Prize for Structure Dwsign of Chinese National/2008 Machinery Industry Science&Technology Award Second Prize of National Outstanding Projects Survey an Design Award/2009

### High-Level and High-end Health-Care Facilities Cadre Health Care Base of Peking University First Hospital

Building area: 62000m<sup>2</sup> Beds: 170 Design with BIM

## High-Level and High-end Health-Care Facilities The Hainan Branch of General Hospital of PLA

National "Eleventh Five-Year" Best General Hospital Planning Design Project Awards

Building area: 250000m<sup>2</sup> Beds: 570

## High-Level and High-end Health-Care Facilities China-Japan Friendship Hospital International Clinic

Beijing's first foreign-related medical institution 2008 Olympic Games designated medical institutions British Bupa quality certification silver unit The first international clinic of cooperation between China and Japan

## High-Level and High-end Health-Care Facilities Qingdao Wanda Hospital

Building area: 45000m<sup>2</sup> Beds: 200

## Large-scale General Health-Care Facility The 1st People Hospital of Foshan

Building area: 190000 m<sup>2</sup> Beds: 1000

CHINA CAMC ENGINEERING CO., LTD. |

N. Distant

### Large-scale General Health-Care Facility The Union Hospital of Peking Union Medical College University

Building area: 226000m<sup>2</sup> Beds: 870

### Large-scale General Health-Care Facility Surgery Center, Medical Center and Cancer Center of Chinese PLA General Hospital

Building area: 238000m<sup>2</sup> Beds: 2600

## Large-scale General Health-Care Facility Suzhou Science & Technology Town Hospital

1st Prize of Outstanding Design in Beijing Building area: 140000m<sup>2</sup> Beds: 1506

### Large-scale General Health-Care Facility **The Donghai Campus of 2nd Hospital of Fujian Medical University**

Prize for Outstanding Project Survey and Design of CNPSD Building area: 130000m<sup>2</sup> Beds: 1000

# Hospital Expansion and Renovation Peking University Third Hospital

ALC O

P

Prize for Outstanding Project Survey and Design of CNPSD Building area: 230000m<sup>2</sup> Beds: 1360

199

TT

100

## Hospital Expansion and Renovation The People's Hospital of Hebei Province

3rd Prize of Outstanding Design in Beijing Prize for Outstanding Project Survey and Design of CNPSD

Building area: 238100m<sup>2</sup> Beds: 1834

#### Hospital Expansion and Renovation The Eco-city Hospital of Tianjin Medical University

Building area: 69000m<sup>2</sup> Beds: 320

### Specialty Health care Facility **Renovation Project of Maternity and Children's Hospital of Peking University 1st Hospital**

Building area: 19810m<sup>2</sup> Beds: 354

# Specialty Health care Facility Beijing Aiyuhua Hospital for Children and Women

### **Tangshan Maternal and Child Care Hospital**

Building area: 138888m<sup>2</sup> Beds: 1200

### Specialty Health care Facility Beijing Anzhen Hospital (The Cardiovascular Disease Hospital)

First Prize of Beijing 12th Outstanding Project Design Awards/2005 Third Prize of China's Machinery Industry Sci-tech Awards/2005 Third Prize of Ministry of Construction Outstanding Project Awards/2005

### Phase II Project of National Research Center for Rehabilitation Technical Aids

Building area: 58000m<sup>2</sup> Beds: 500

### Peking University Sixth Hospital (Psychiatric Hospital)

Building area: 32000m<sup>2</sup> Beds: 270

### **Xiaotangshan SARS Hospital**

Building area: 25086m<sup>2</sup> Beds: 842

#### **Beijing Ditan Hospital (The Infection Medical Facility)**

Honorable Prize for Public Building Scheme Design at 12th Beijing Capital Planning and Design Exhibition Third Prize of Beijing 14th Outstanding Project Design Awards/2009 Top Ten Prize of 2nd National Hospital Design Awards

#### Victoria Hospital in Mauritius

Site Area : 5183 m<sup>2</sup> Building Area : 8200 m<sup>2</sup>

## Special Health-Care Facility Binhai Proton Therapy Center of CNNC

Building area: 15500m<sup>2</sup>

Special Health-Care Facility

#### Chinese Academy of Medical Sciences North District Construction Project

Building area: 149006m<sup>2</sup>

#### Welfare building for the aged Shanghai Qinhe Yuan (Community nursing home in Kangqiao town)

Building area: 102000m<sup>2</sup> Beds: 1600

## Welfare building for the aged The Third Social Welfare Sanitarium, Shanghai

Building area: 32000m<sup>2</sup> Beds: 800

## Welfare building for the aged Wuhan Social Welfare Building

Building area: 99500m<sup>2</sup> Beds: 2066

## Welfare building for the aged **Ningxia Baofeng Hospital**

Building area: 570000m<sup>2</sup> Beds: 2100 Beds in nursing homes: 1500

#### First Affiliated Hospital of Zhengzhou University New ward building Surgery purification project

Purification area: 12000m<sup>2</sup> Operating room: 35

#### National Biosafety Level 4 Laboratory of Chinese Academy of Sciences (Wuhan)

Building area: 9700m<sup>2</sup> Amount: \$45.45 million