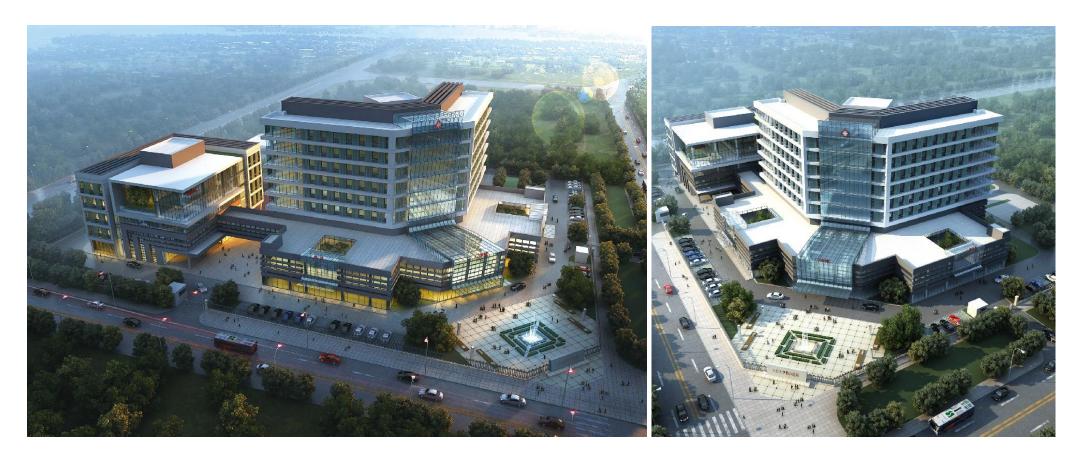

#### Hospital Expansion and Renovation The Eco-city Hospital of Tianjin Medical University

Building area: 69000m<sup>2</sup> Beds: 320