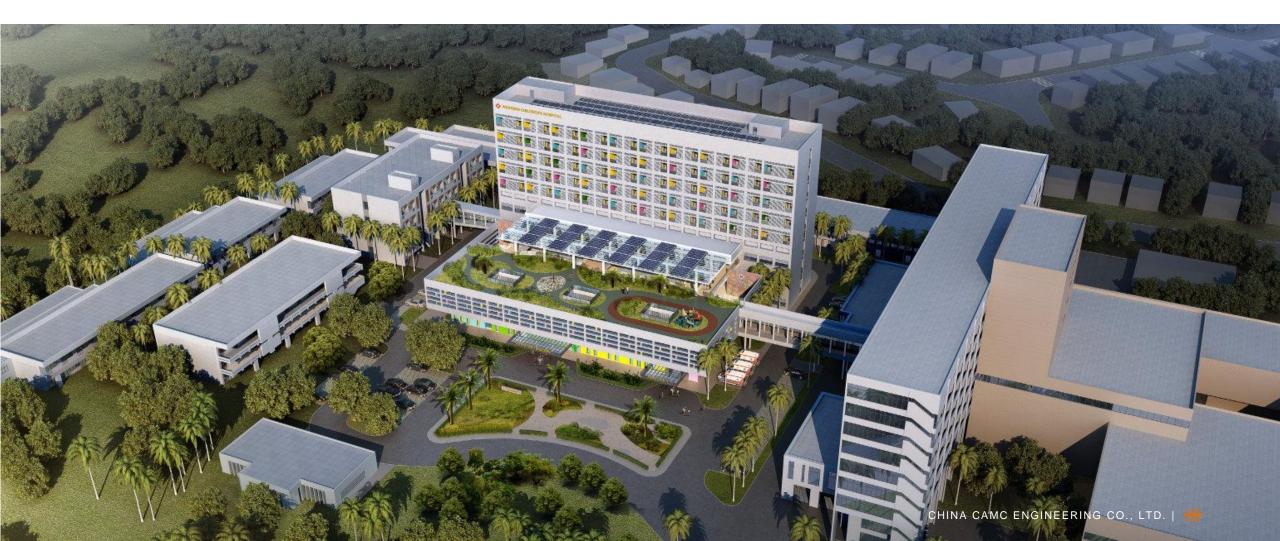

### Children's Hospital in Western Jamaica

Building area : 16000m<sup>2</sup> Beds: 220 Amount: \$ 50 million Medical equipment: \$ 5.45 million

Disabled Children Development Center in Mongolia Nepal Civil Service Hospital Saudi Arabia Al koba Hospital Cambodia Tboung Khmum Provincial Hospital