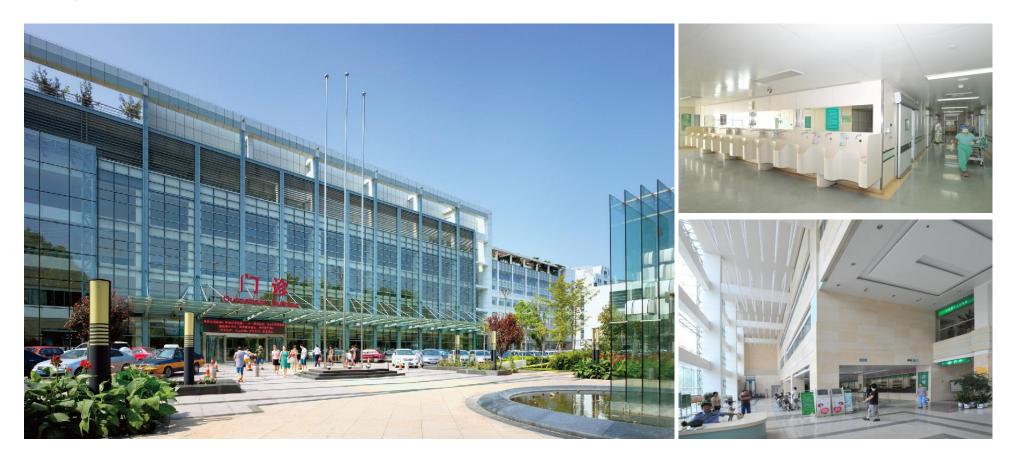

## Large-scale General Health-Care Facility The 1st People Hospital of Foshan

Building area: 190000 m<sup>2</sup> Beds: 1000

CHINA CAMC ENGINEERING CO., LTD. |

N. Distant