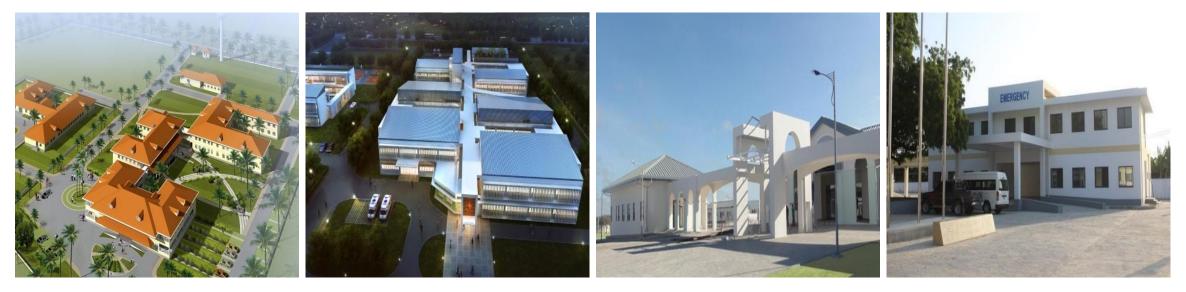

n Completion date: On-going Building area: 13,400m<sup>2</sup> Beds: 120



## Dominica Princess Marget Hospital Building area: 16500m² Beds : 250 Amount: \$ 42.42 million Medical equipment : \$ 3.48 million



### Children's Hospital in Western Jamaica

Building area : 16000m<sup>2</sup> Beds: 220 Amount: \$ 50 million Medical equipment: \$ 5.45 million







Disabled Children Development Center in Mongolia Nepal Civil Service Hospital Saudi Arabia Al koba Hospital Cambodia Tboung Khmum Provincial Hospital



## China-Cambodia Friendship Hospital Building area: 33000m<sup>2</sup> Beds: 400 Amount: \$ 82.42 million Medical equipment \$ 10.61 million



#### Mahosot Hospital in Laos

Building area: 54800m<sup>2</sup> Beds: 600 Amount: \$ 95.3 million Medical equipment \$ 9.09 million







Guinea-Bissau Friendship Hospital Hospital in Katanga Province, Congo (DRC) Hospital in Namibia

Abdulla Mzee Hospital in Zanzibar











Mnazi Mmoja Hospital in Zanzibar National Reference Laboratory in the Republic of Liberia

Petauke General Hospital in Zambia

Praia Center Hospital in the Republic of Cape Verde



#### Masaka Hospital in Rwanda

Building area: 49428m<sup>2</sup> Beds: 837 Amount: \$87.88 million Medical equipment \$5.76 million



## Zambia Levy Mwanawasa General Hospital Building area: 42000m<sup>2</sup> Beds: 850 Amount: \$ 70.76 million Medical equipment \$ 6.97 million



### Kenya gatundu Hospital

Building area: 5364m<sup>2</sup> Beds: 84 Amount: \$ 9.39 million Medical equipment \$ 1.52 million



# **INTEGRATED SERVICES**



## **Scope of Our Service**