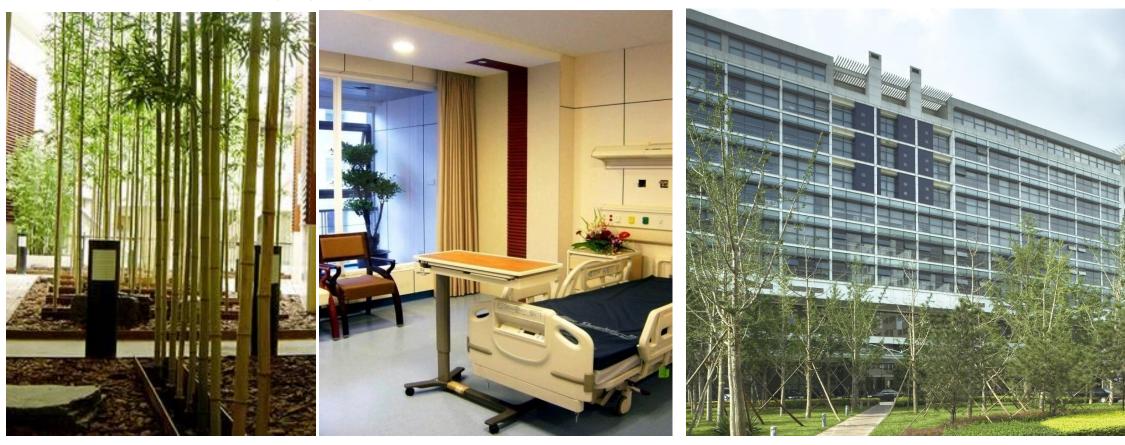

## High-Level and High-end Health-Care Facilities VIP Base of Beijing Hospital

First Steel-structure Hospital in China The 1<sup>st</sup> Hospital in China with Large Indoor Garden Central Vacuum and Mobile Ward Round System First Prize of outstanding Design in Beijing/2007 First Prize of outstanding Project Survey & Design Industry/2008 National Excellent Design Award China Architecture Creation Prize Building area: 60200m<sup>2</sup> Beds: 117

## High-Level and High-end Health-Care Facilities VIP Base of General Hospital of PLA

First Health-care Facility Employing Base Isolation System in China Third Prize for Structure Dwsign of Chinese National/2008 Machinery Industry Science&Technology Award Second Prize of National Outstanding Projects Survey an Design Award/2009

### High-Level and High-end Health-Care Facilities Cadre Health Care Base of Peking University First Hospital

Building area: 62000m<sup>2</sup> Beds: 170 Design with BIM