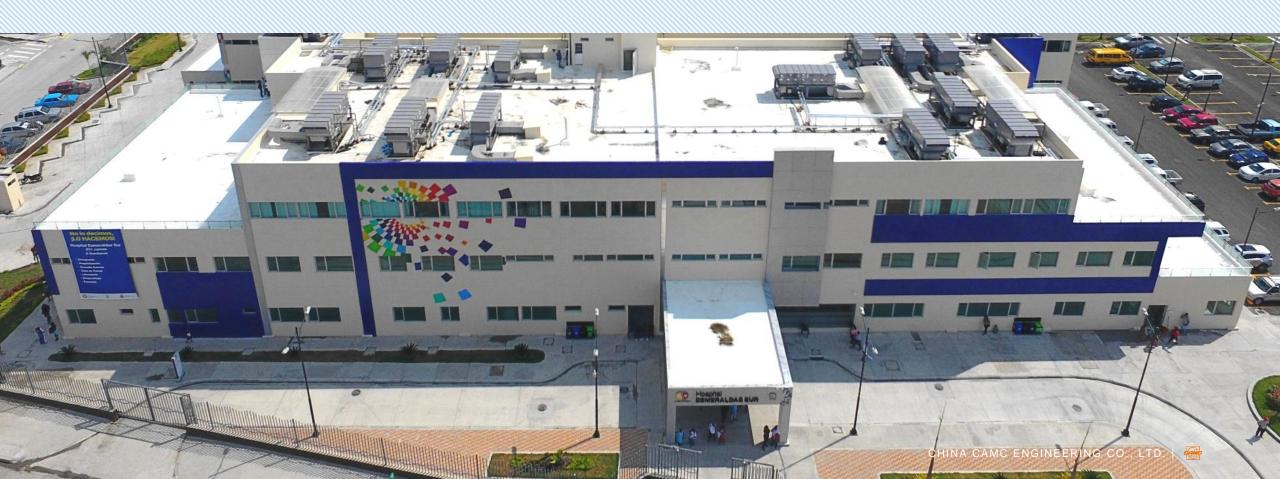

### Zofragua Hospital in Ecuador

Contract amount: \$ 146 million Completion date: October 2016 Building area: 52674m<sup>2</sup> Beds: 484

Contract amount: \$ 80.07 million Completion date: Nov. 2016 Building area: 31,361 m<sup>2</sup> Beds: 231

## Esmeraldas Hospital in Ecuador