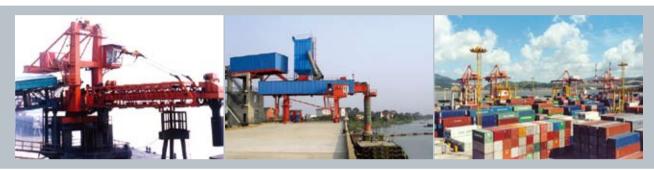

#### Portal crane

Portal crane is an all purpose crane which has large lifting capacity and wide working radius. It is widely used for loading and unloading containers, general cargos and break-bulk cargo in harbour and river port.

#### Wheel crane

5-50t wheel crane is a self-propelled, full-circle slewing crane. This crane features high productivity, safe and reliable operation, easy maintenance and has been widely used for loading, unloading in harbour, station, plant, storage yard and construction site.

#### Floating crane

Floating crane is mainly used for bulk cargo handling, general cargo with grab and hook, and also applied for containers. The structure adopts the full circle swinging single-arm, balance lever and amplitude of variation.