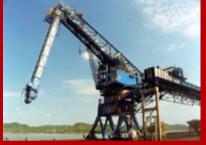

#### Floating crane

Floating crane is mainly used for bulk cargo handling, general cargo with grab and hook, and also applied for containers. The structure adopts the full circle swinging single-arm, balance lever and amplitude of variation.