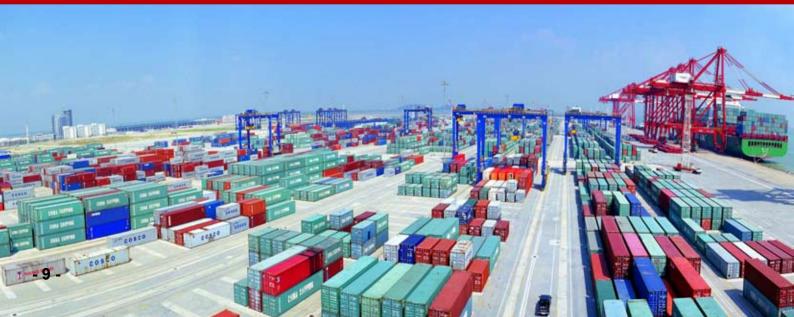

# **Scope of business**

- Container
- Bulk cargo
- Port crane

## • Container

• Dock container crane

Rubber-tyre mounted Container Gantry Crane (RTG)

Lift capacity(under spreader): 35t Elevation height(above ground): 15.6m (stockpile 4 layer pass 5 layer)

• Rail-mounted container gantry crane (RMG)

Using area: for container stockyard and terminal.

Lift capacity (under spreader): 40.5t Elevation height (on ground): 21m(stockpile 6layer pass7 layer )