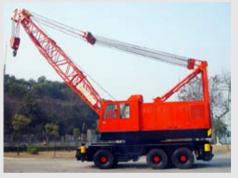

#### Wheel crane

5-50t wheel crane is a self-propelled, full-circle slewing crane. This crane features high productivity, safe and reliable operation, easy maintenance and has been widely used for loading, unloading in harbour, station, plant, storage yard and construction site.