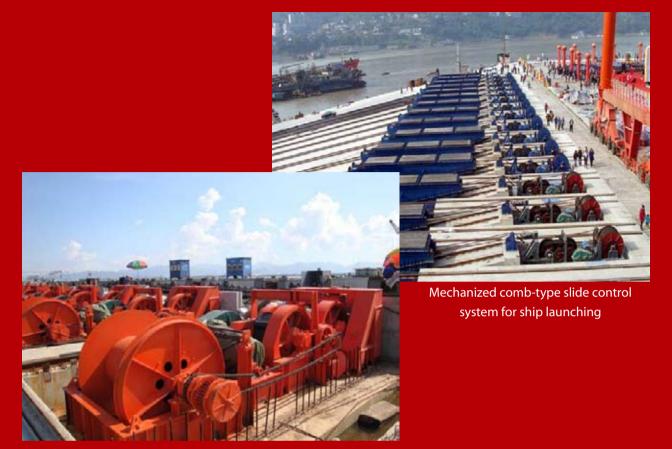

Grab unloader



### Port crane

#### Portal crane

Portal crane is an all purpose crane which has large lifting capacity and wide working radius. It is widely used for loading and unloading containers, general cargos and break-bulk cargo in harbour and river port.

#### Wheel crane

5-50t wheel crane is a self-propelled, full-circle slewing crane. This crane features high productivity, safe and reliable operation, easy maintenance and has been widely used for loading, unloading in harbour, station, plant, storage yard and construction site.





#### Floating crane



Floating crane is mainly used for bulk cargo handling, general cargo with grab and hook, and also applied for containers. The structure adopts the full circle swinging single-arm, balance lever and amplitude of variation.



40t friction winch in mechanized comb-type slide control system



### Research consultancy & training

- Port Industry Development
- Electromechanical & Informational Technology
- Energy Saving & Environmental Protection



### Port design and planning

- Equipment design
- Electromechanical, automation and communication system design
- Management information system design
- Logistic management system design
- Construction design



Qingdao Port Bulk Grain Project Operation Screen



**Operation Desk** 





Qingdao port cement storage project



Dalian Beiliang bulk Grain Storage project

Tianjin coke terminal operation



Shanghai bulk grain terminal operation screen



Guangzhou xiji coal terminal operation screen

## • Turnkey plants

- Container lifting process system
- Bulk commod