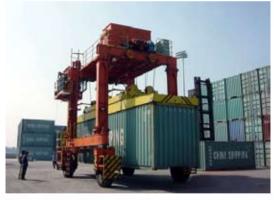

#### + Container straddle carrier

Using area: Stevedoring 20 and 40 ft standard container from quayside to yard work area

• Reach stacker

Towing tractor