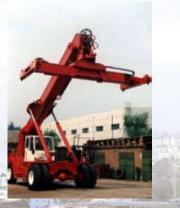

#### + Container straddle carrier

Using area: Stevedoring 20 and 40 ft standard container from quayside to yard work area

• Reach stacker

Towing tractor