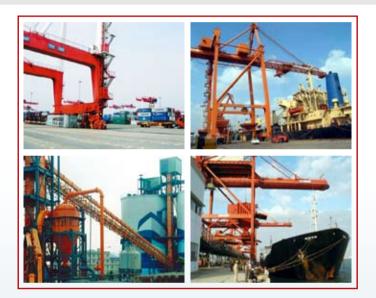

# **Scope of business**

- Container
- Bulk cargo
- Port crane

## • Container

• Dock container crane

Rubber-tyre mounted Container Gantry Crane (RTG)

Lift capacity(under spreader): 35t Elevation height(above ground): 15.6m (stockpile 4 layer pass 5 layer)

• Rail-mounted container gantry crane (RMG)

Using area: for container stockyard and terminal.

Lift capacity (under spreader): 40.5t Elevation height (on ground): 21m(stockpile 6layer pass7 layer )

#### + Container straddle carrier

Using area: Stevedoring 20 and 40 ft standard container from quayside to yard work area

• Reach stacker

Towing tractor

## • Bulk cargo

### • Ship loader/unloader

Ship loader for coal

Ship unloader

1000tph movable stone ship loader

400t/h movable grain unloader

Pneumatic ship unloader

screw unloader

#### • Grab unloader

### Port crane