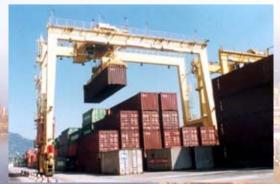

## • Container

• Dock container crane

Rubber-tyre mounted Container Gantry Crane (RTG)

Lift capacity(under spreader): 35t Elevation height(above ground): 15.6m (stockpile 4 layer pass 5 layer)

• Rail-mounted container gantry crane (RMG)

Using area: for container stockyard and terminal.

Lift capacity (under spreader): 40.5t Elevation height (on ground): 21m(stockpile 6layer pass7 layer )