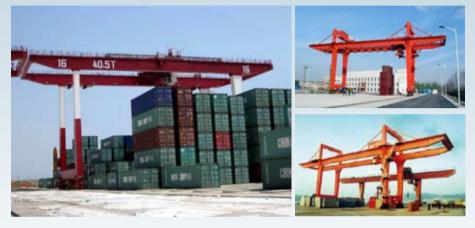

## • Container

• Dock container crane

Rubber-tyre mounted Container Gantry Crane (RTG)

Lift capacity(under spreader): 35t Elevation height(above ground): 15.6m (stockpile 4 layer pass 5 layer)

• Rail-mounted container gantry crane (RMG)

Using area: for container stockyard and terminal.

Lift capacity (under spreader): 40.5t Elevation height (on ground): 21m(stockpile 6layer pass7 layer )