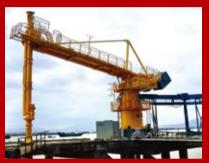

#### Portal crane

Portal crane is an all purpose crane which has large lifting capacity and wide working radius. It is widely used for loading and unloading containers, general cargos and break-bulk cargo in harbour and river port.