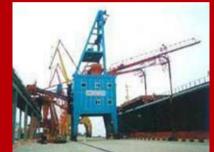

#### Portal crane

Portal crane is an all purpose crane which has large lifting capacity and wide working radius. It is widely used for loading and unloading containers, general cargos and break-bulk cargo in harbour and river port.