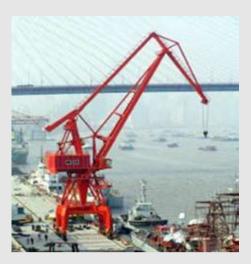

#### Portal crane

Portal crane is an all purpose crane which has large lifting capacity and wide working radius. It is widely used for loading and unloading containers, general cargos and break-bulk cargo in harbour and river port.