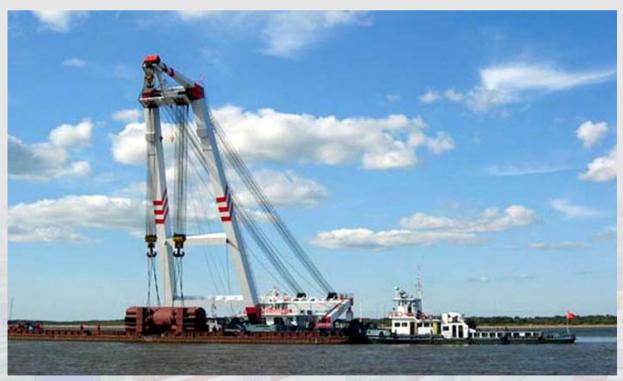

#### Floating crane

Floating crane is mainly used for bulk cargo handling, general cargo with grab and hook, and also applied for containers. The structure adopts the full circle swinging single-arm, balance lever and amplitude of variation.