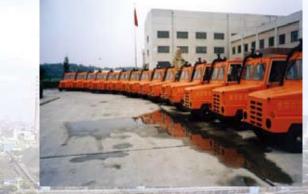

#### + Container straddle carrier

Using area: Stevedoring 20 and 40 ft standard container from quayside to yard work area

• Reach stacker

Towing tractor