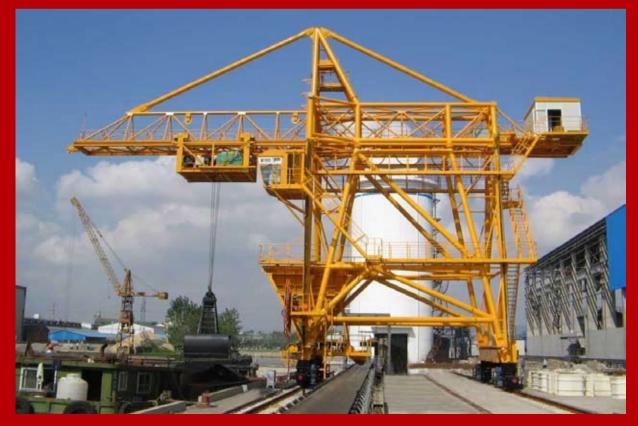

#### Floating crane

Floating crane is mainly used for bulk cargo handling, general cargo with grab and hook, and also applied for containers. The structure adopts the full circle swinging single-arm, balance lever and amplitude of variation.

40t friction winch in mechanized comb-type slide control system