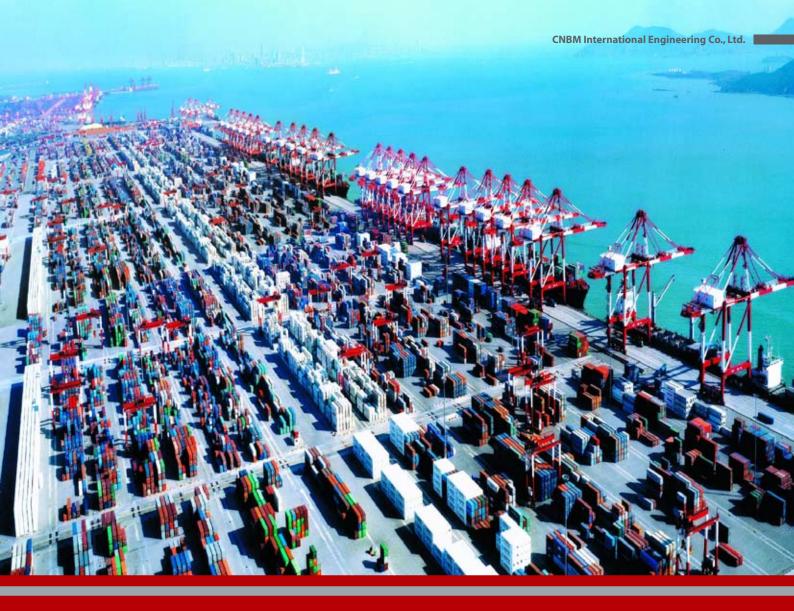

# **Scope of business**

- Container
- Bulk cargo
- Port crane

## • Container

• Dock container crane

Rubber-tyre mounted Container Gantry Crane (RTG)

Lift capacity(under spreader): 35t Elevation height(above ground): 15.6m (stockpile 4 layer pass 5 layer)

• Rail-mounted container gantry crane (RMG)

Using area: for container stockyard and terminal.

Lift capacity (under spreader): 40.5t Elevation height (on ground): 21m(stockpile 6layer pass7 layer )