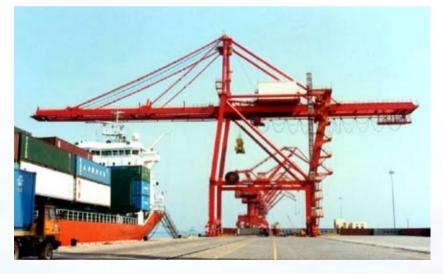

## • Container

• Dock container crane

Rubber-tyre mounted Container Gantry Crane (RTG)

Lift capacity(under spreader): 35t Elevation height(above ground): 15.6m (stockpile 4 layer pass 5 layer)

• Rail-mounted container gantry crane (RMG)

Using area: for container stockyard and terminal.

Lift capacity (under spreader): 40.5t Elevation height (on ground): 21m(stockpile 6layer pass7 layer )